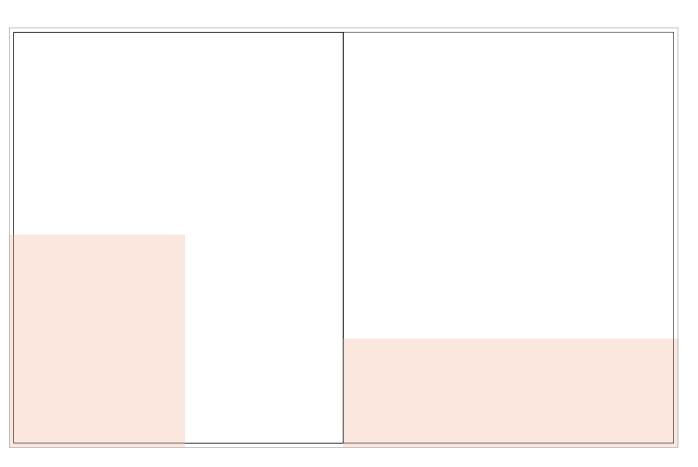

### 1/2 PAGE VERTICAL

Text area: 80 × 253 mm Bleed: 102 × 275 mm (+3 mm)

#### 1/4 PAGE VERTICAL

Text area: 80 × 114 mm Bleed: 102 × 136 mm (+3 mm)