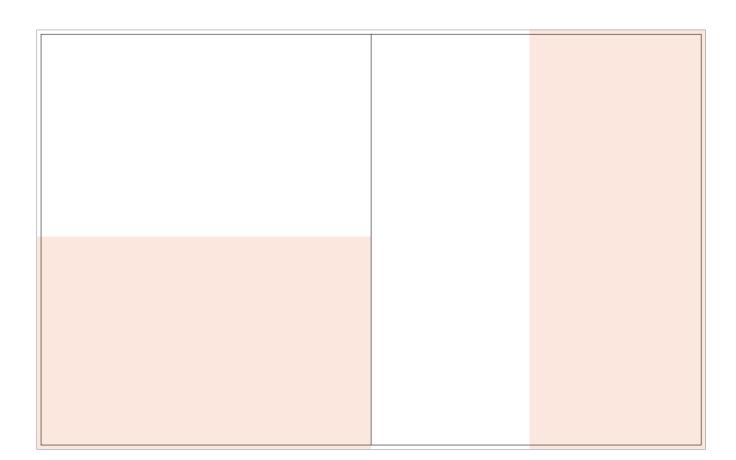

### 1/2 PAGE HORIZONTAL

Text area: 177 × 110 mm Bleed: 205 × 136 mm (+3 mm)

#### 1/4 PAGE HORIZONTAL

Text area: 177 × 45 mm Bleed: 205 × 67 mm (+3 mm)